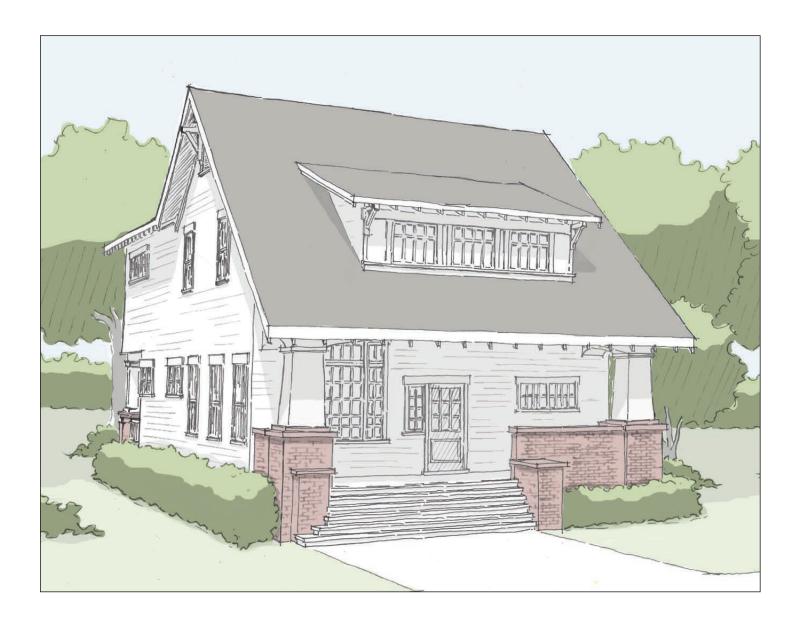

# 2962 B

| Bedrooms     | 4            |
|--------------|--------------|
| Bathrooms    | 3.5          |
| 1st Floor    | 1366 sq. ft. |
| 2nd Floor    | 1596 sq. ft. |
| Total Heated | 2962 sq. ft. |