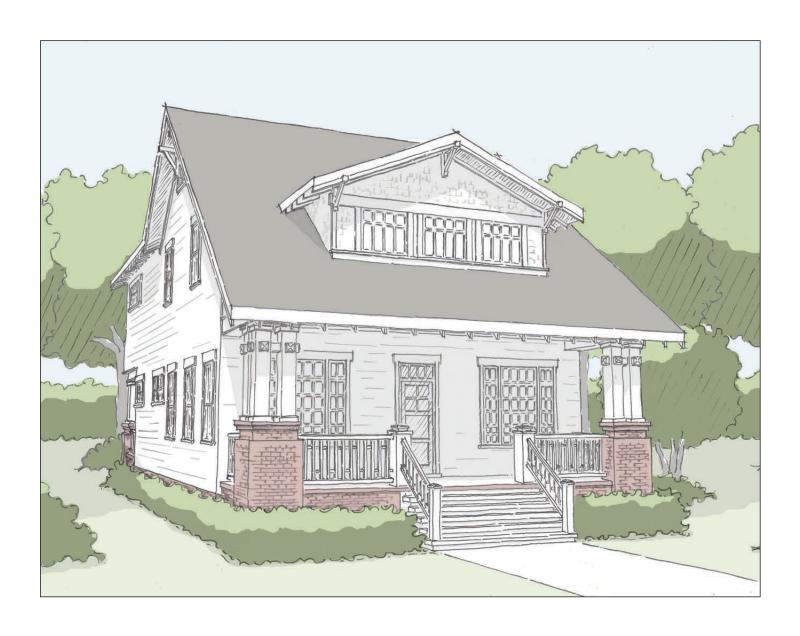

# 2962 B

| Bedrooms     | 4            |
|--------------|--------------|
| Bathrooms    | 3.5          |
| 1st Floor    | 1366 sq. ft. |
| 2nd Floor    | 1596 sq. ft. |
| Total Heated | 2962 sq. ft. |