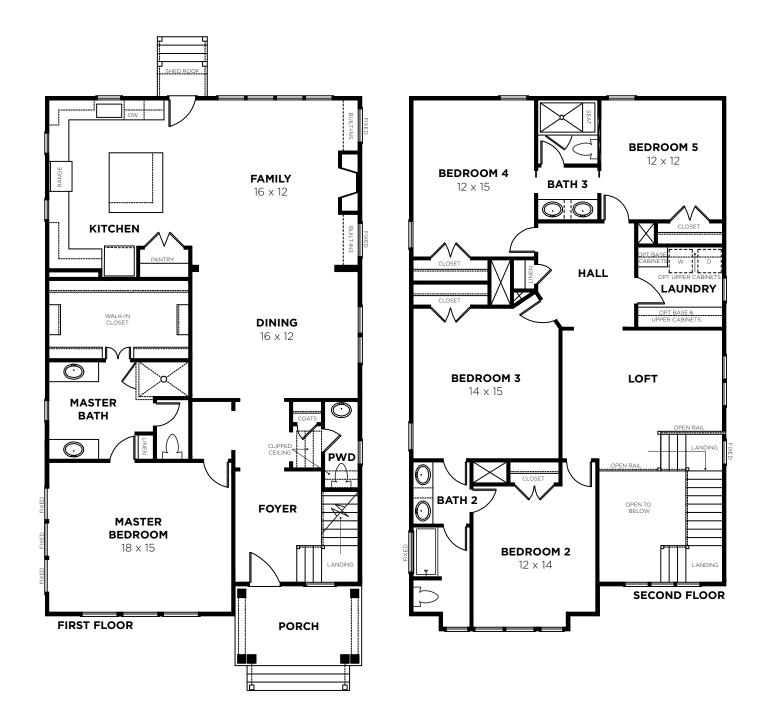

### 2962 B

| Bedrooms     | 5            |
|--------------|--------------|
| Bathrooms    | 3.5          |
| 1st Floor    | 1609 sq. ft. |
| 2nd Floor    | 1628 sq. ft. |
| Total Heated | 3237 sq. ft. |

| Bedrooms     | 5            |
|--------------|--------------|
| Bathrooms    | 3.5          |
| 1st Floor    | 1647 sq. ft. |
| 2nd Floor    | 1606 sq. ft. |
| Total Heated | 3253 sq. ft. |

| Bedrooms     | 4            |
|--------------|--------------|
| Bathrooms    | 3.5          |
| 1st Floor    | 1331 sq. ft. |
| 2nd Floor    | 1547 sq. ft. |
| Total Heated | 2878 sq. ft. |