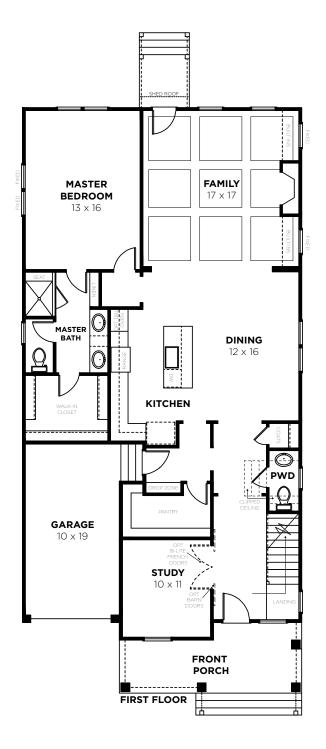

### 2962 B

| Bedrooms     | 5            |
|--------------|--------------|
| Bathrooms    | 3.5          |
| 1st Floor    | 1609 sq. ft. |
| 2nd Floor    | 1628 sq. ft. |
| Total Heated | 3237 sq. ft. |