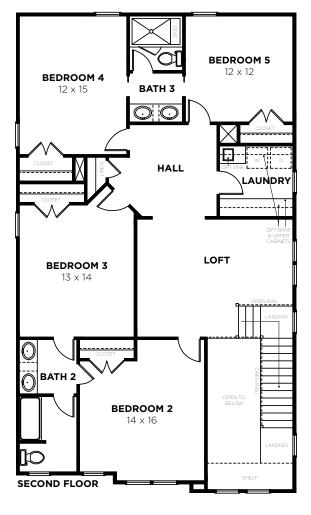

### 2962 B

| Bedrooms     | 5            |
|--------------|--------------|
| Bathrooms    | 3.5          |
| 1st Floor    | 1609 sq. ft. |
| 2nd Floor    | 1628 sq. ft. |
| Total Heated | 3237 sq. ft. |