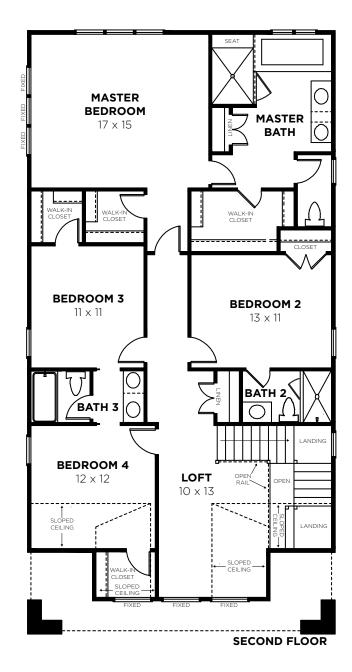

# 2962 B

| Bedrooms     | 4            |
|--------------|--------------|
| Bathrooms    | 3.5          |
| 1st Floor    | 1366 sq. ft. |
| 2nd Floor    | 1596 sq. ft. |
| Total Heated | 2962 sq. ft. |