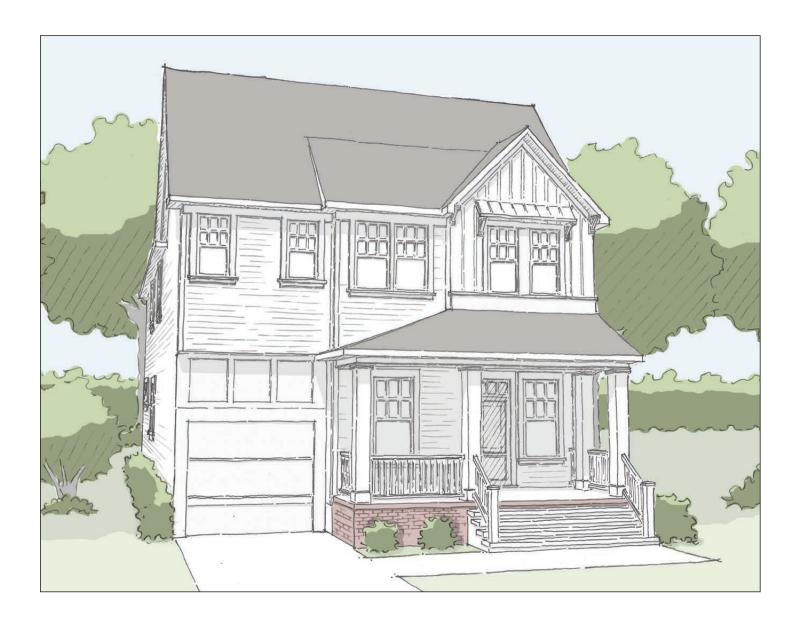

### 2962 B

| Bedrooms     | 5            |
|--------------|--------------|
| Bathrooms    | 3.5          |
| 1st Floor    | 1609 sq. ft. |
| 2nd Floor    | 1628 sq. ft. |
| Total Heated | 3237 sq. ft. |