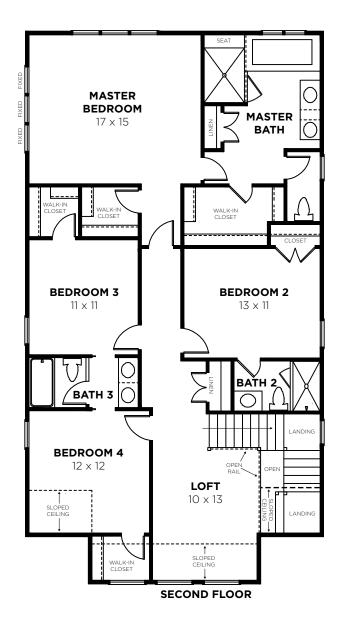

| Bedrooms     | 4            |
|--------------|--------------|
| Bathrooms    | 3.5          |
| 1st Floor    | 1366 sq. ft. |
| 2nd Floor    | 1596 sq. ft. |
| Total Heated | 2962 sq. ft. |

# 2962 B

| Bedrooms     | 4            |
|--------------|--------------|
| Bathrooms    | 3.5          |
| 1st Floor    | 1366 sq. ft. |
| 2nd Floor    | 1596 sq. ft. |
| Total Heated | 2962 sq. ft. |