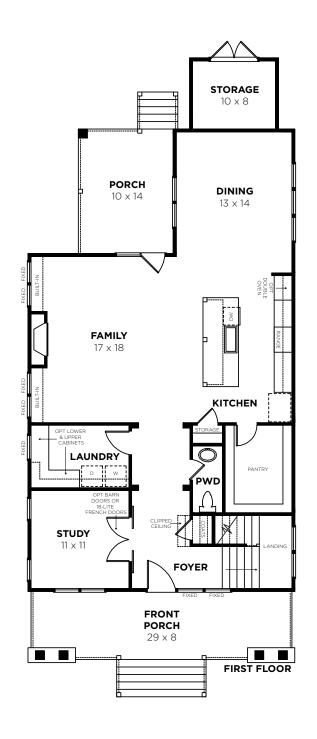

| Bedrooms     | 4            |
|--------------|--------------|
| Bathrooms    | 3.5          |
| 1st Floor    | 1366 sq. ft. |
| 2nd Floor    | 1596 sq. ft. |
| Total Heated | 2962 sq. ft. |

# 2962 B

| Bedrooms     | 4            |
|--------------|--------------|
| Bathrooms    | 3.5          |
| 1st Floor    | 1366 sq. ft. |
| 2nd Floor    | 1596 sq. ft. |
| Total Heated | 2962 sq. ft. |