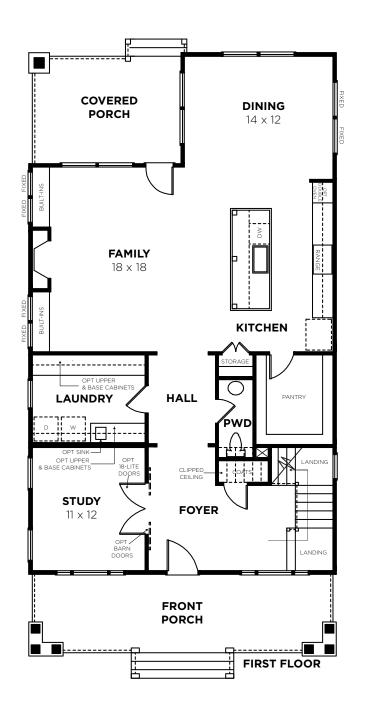

# 2962 B

| Bedrooms     | 4            |
|--------------|--------------|
| Bathrooms    | 3.5          |
| 1st Floor    | 1366 sq. ft. |
| 2nd Floor    | 1596 sq. ft. |
| Total Heated | 2962 sq. ft. |