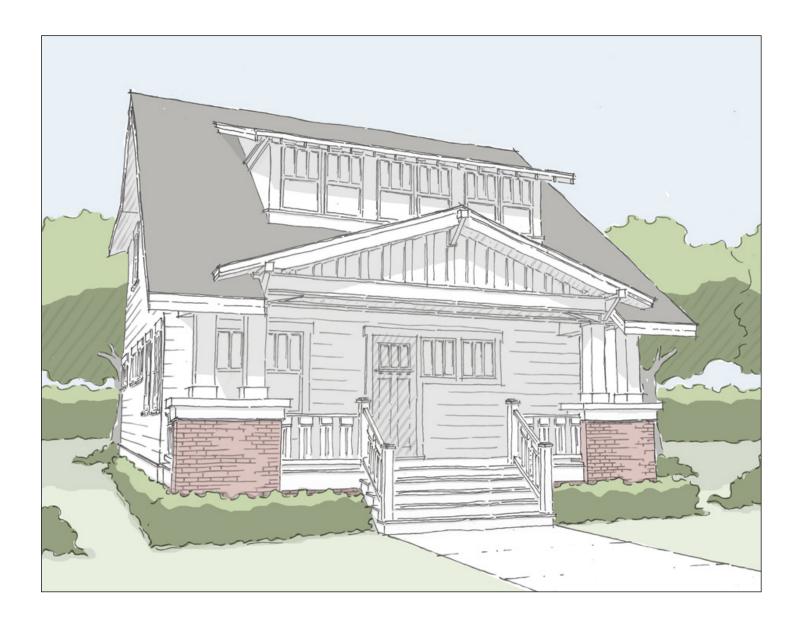

|
|--------------|--------------|
| Bathrooms    | 3.5          |
| 1st Floor    | 1366 sq. ft. |
| 2nd Floor    | 1596 sq. ft. |
| Total Heated | 2962 sq. ft. |









# 2962 B



| Bedrooms     | 4            |
|--------------|--------------|
| Bathrooms    | 3.5          |
| 1st Floor    | 1366 sq. ft. |
| 2nd Floor    | 1596 sq. ft. |
| Total Heated | 2962 sq. ft. |



### 2962 B









| Bedrooms     | 5            |
|--------------|--------------|
| Bathrooms    | 3.5          |
| 1st Floor    | 1609 sq. ft. |
| 2nd Floor    | 1628 sq. ft. |
| Total Heated | 3237 sq. ft. |









| Bedrooms     | 5            |
|--------------|--------------|
| Bathrooms    | 3.5          |
| 1st Floor    | 1647 sq. ft. |
| 2nd Floor    | 1606 sq. ft. |
| Total Heated | 3253 sq. ft. |











| Bedrooms     | 4            |
|--------------|--------------|
| Bathrooms    | 3.5          |
| 1st Floor    | 1331 sq. ft. |
| 2nd Floor    | 1547 sq. ft. |
| Total Heated | 2878 sq. ft. |