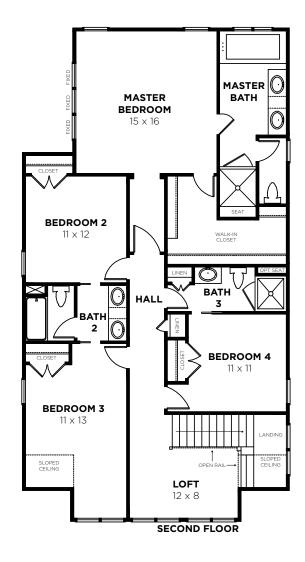

| Bedrooms     | 4            |
|--------------|--------------|
| Bathrooms    | 3.5          |
| 1st Floor    | 1366 sq. ft. |
| 2nd Floor    | 1596 sq. ft. |
| Total Heated | 2962 sq. ft. |

# 2962 B

| Bedrooms     | 4            |
|--------------|--------------|
| Bathrooms    | 3.5          |
| 1st Floor    | 1366 sq. ft. |
| 2nd Floor    | 1596 sq. ft. |
| Total Heated | 2962 sq. ft. |