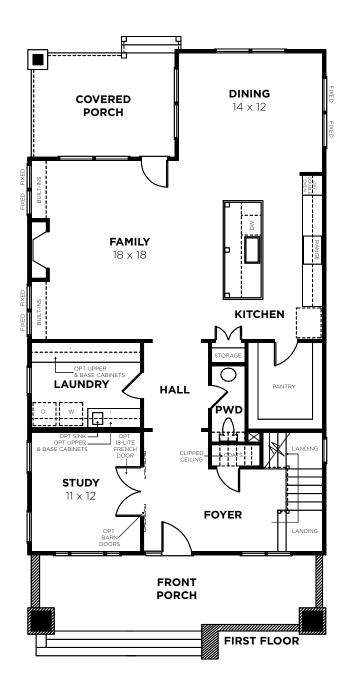

| Bedrooms     | 4            |
|--------------|--------------|
| Bathrooms    | 3.5          |
| 1st Floor    | 1366 sq. ft. |
| 2nd Floor    | 1596 sq. ft. |
| Total Heated | 2962 sq. ft. |

# 2962 B

| Bedrooms     | 4            |
|--------------|--------------|
| Bathrooms    | 3.5          |
| 1st Floor    | 1366 sq. ft. |
| 2nd Floor    | 1596 sq. ft. |
| Total Heated | 2962 sq. ft. |